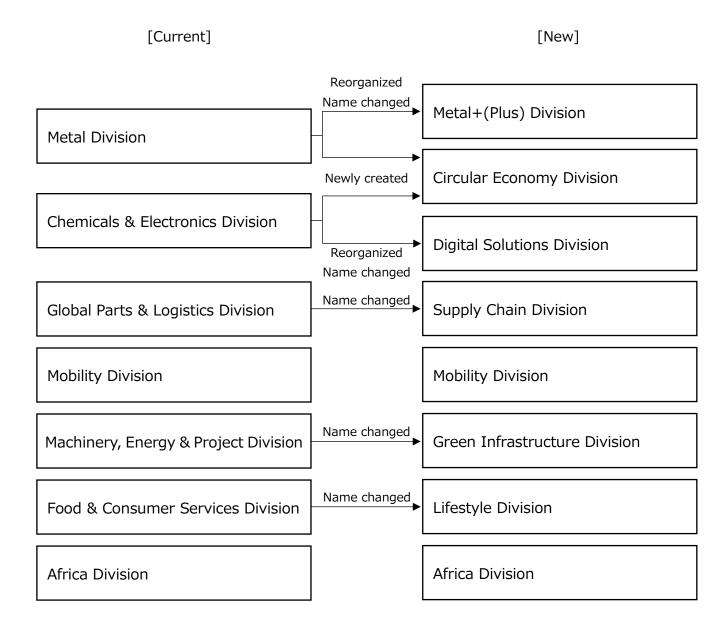

#### 1. Organizational changes of business divisions (As of April 1)

#### (1) Metal+(Plus) Division

Reorganized / Name changed

[Current]

Mobility Material SBU

Metal Products SBU

Reorganized
Name changed

Mobility Material Solutions SBU

Metal Solutions SBU

#### (2) Circular Economy Division

#### (3) Supply Chain Division

Name changed

[Current]

Global Parts SBU

Logistics & Module SBU

Materials & Auto Parts /
Accessories SBU

[New]

Global Parts SBU

#### (4) Mobility Division

No change

#### (5) Green Infrastructure Division

Reorganized / Name changed

#### (6) Digital Solutions Division

#### (7) Lifestyle Division

Name changed

[Current] [New]

Food & Agribusiness SBU

Name changed

Wellness SBU

Wellness SBU

## (8) Africa Division

No change