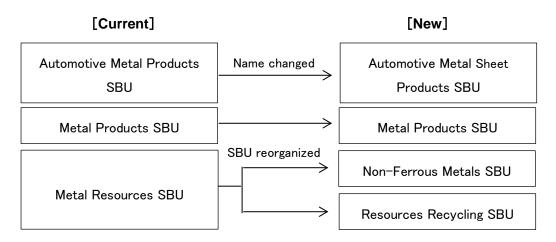

#### (1) Metals Division

Name changed and SBU reorganized

## New departments, reorganized departments & name changes (shows changes only)

| Division                    | New Department Name                                     | Current Department Name                                              | Change                       |
|-----------------------------|---------------------------------------------------------|----------------------------------------------------------------------|------------------------------|
| Metals                      | Automotive Metal Sheet Products Department 1            | Automotive Metal Products<br>Department 1                            | Name Changed                 |
|                             | Automotive Metal Sheet Products<br>Department 2         | Automotive Metal Products<br>Department 2                            | Name Changed                 |
|                             | Automotive Metal Sheet Products<br>Department 3         | Automotive Metal Products<br>Department 4                            | Name Changed                 |
|                             | Bar, Wire Rod & Pipe Products<br>Department             | Automotive Metal Products<br>Department 3                            | Name Changed                 |
|                             | Non-Ferrous Metals Business<br>Department               | Metal Trading Department                                             | Name Changed                 |
|                             | Resources Recycling Department 1                        | Metal Resources Department 1                                         | Name Changed                 |
|                             | Resources Recycling Department 2                        | Metal Resources Department 2                                         | Name Changed                 |
| Global Parts &              | Techno Park Business Department                         | Business Development                                                 | Newly Created/               |
| Logistics                   | Business Development Department                         | Department                                                           | Split                        |
| Automotive                  | —                                                       | Dealer Business Department                                           | Reorganized                  |
| Machinery, Energy & Project | Next Mobility Machinery Department                      | Next Mobility Machinery<br>Business Department                       | Name Changed                 |
|                             | _                                                       | Construction Machinery &<br>Project Department                       | Reorganized                  |
|                             | Power Project Development<br>Department                 | Power Project Development                                            |                              |
|                             | Power Project Planning & Asset<br>Management Department | Department<br>Renewable Power Project                                | Name Changed/<br>Reorganized |
|                             | Power Solution Development<br>Department                | Development Department                                               |                              |
|                             | Energy Solutions Department                             | Energy Business Development<br>Department<br>Energy Trade Department | Reorganized                  |