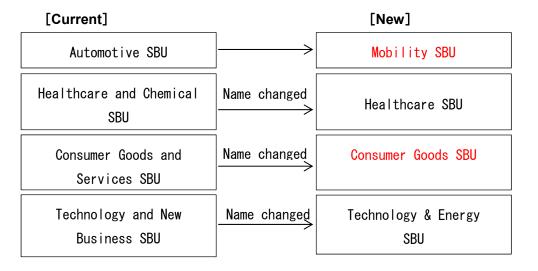

o carry out efficient consolidated operations.

\*CTO: Chief Technology Officer, CSO: Chief Strategy Officer, CIO: Chief Information Officer,

CFO: Chief Financial Officer, CCO: Chief Compliance Officer, CAO: Chief Administrative Officer

#### 3. New Management/Operating Structure

Please refer to the attached "Officer Structure Diagram."

### II. Organizational Changes

### 1. Organizational changes of business divisions (SBU)

**※SBU**··Strategic Business Unit

#### (1) Metals Division

No change

### (2) Global Parts & Logistics Division

Name changed



#### (3) Automotive Division

No change

### (4) Machinery, Energy & Project Division

No change

#### (5) Chemicals & Electronics Division

No change

### (6) Food & Consumer Division

No change

### (7) Africa Division

Name changed



### 2. Department changes (As of April 1)

New departments, reorganized departments and name changes (shows changes only)

| Division                             | New Department Name                                         | Current Department Name                                                           | Change                        |
|--------------------------------------|-------------------------------------------------------------|-----------------------------------------------------------------------------------|-------------------------------|
| Global Parts & Logistics<br>Division | SCM Functional Department                                   | Production & Logistics Functional Management Department                           | Name changed                  |
|