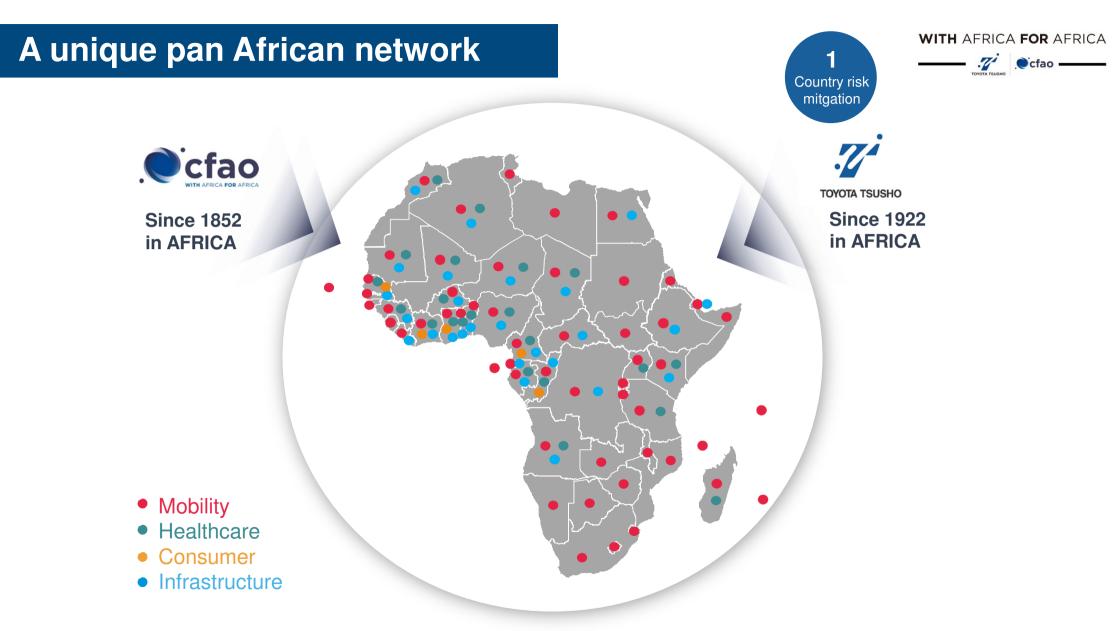

#### High potential markets

- Fragmented market (54 countries)
- Sub-Saharan markets are still small and volatile
- Regional integration under construction
- Various risks : devaluation, Forex, political, security...
- Growing middle class but limited purchasing power