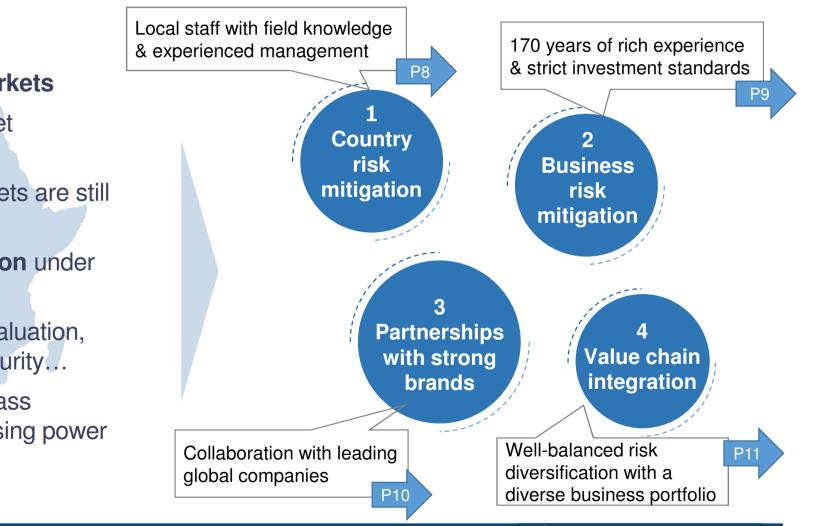

#### High potential markets

- Fragmented market (54 countries)
- Sub-Saharan markets are still small and volatile
- Regional integration under construction
- Various risks : devaluation, Forex, political, security...
- Growing middle class but limited purchasing power