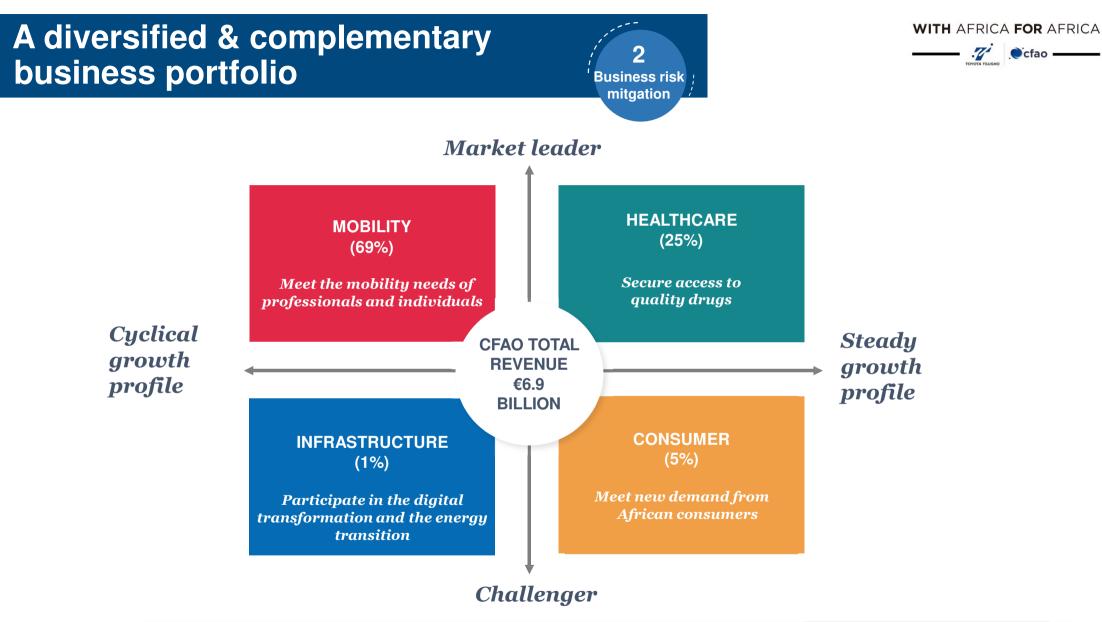

#### **Contributions for the Continent**

WITH AFRICA FOR AFRICA

Cfao

Contribute to a faster economic growth than the rapid growth of the African Population

Contribute to the industrialization of the Continent

Contribute to the emergence of the middle class by creating jobs & offering affordable products

Mobility Vehicle assembly

Consumer **Breweries** 

Healthcare

Infrastructure

Wind, Geothermal and

Solar power generation