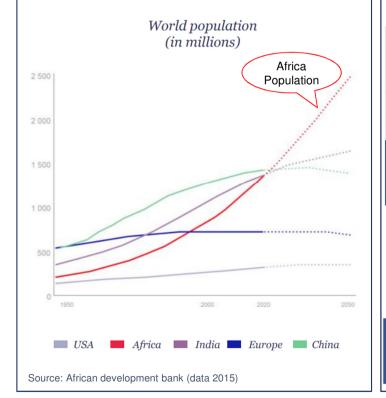

#### **Contributions for the Continent**

WITH AFRICA FOR AFRICA

Cfao

Contribute to a faster economic growth than the rapid growth of the African Population

Contribute to the industrialization of the Continent