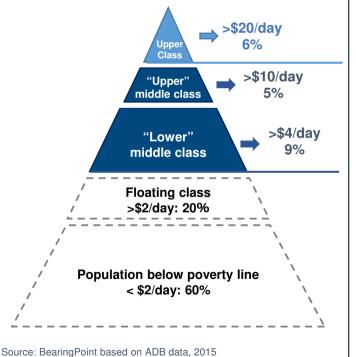

#### High potential markets

- Fragmented market (54 countries)
- Sub-Saharan markets are still small and volatile
- Regional integration under construction
- Various risks : devaluation, Forex, political, security...
- Growing middle class but limited purchasing power